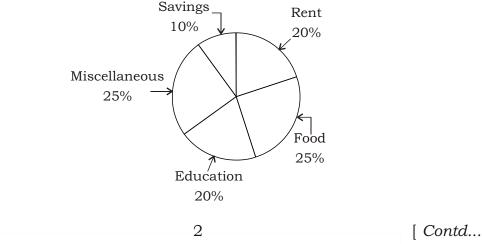

Instructions : (1) Answer any five questions.

- (2) Each question carries **ten** marks.
- **11.** Write a flowchart of admission into a polytechnic.
- **12.** Write a paragraph analyzing the details given in the below piediagram, pertaining to an employee's monthly expenditure :